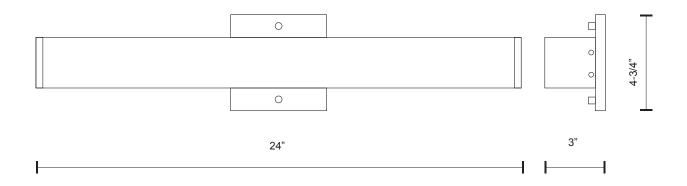

## **VL3324-BN**

## **SPECIFICATION SHEET**

Sophisticated LED technology meets vanity with a modern simplicity

- Rectangular shaped encased frosted glass in clear glass with diamond pattern
- Brushed nickel details
- Dimmable with ELV dimmer (Not included)
- 120V