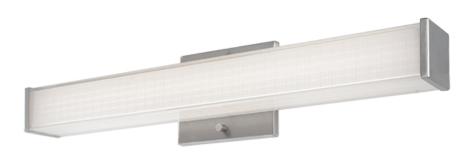

## **VL3324-BN**

## **SPECIFICATION SHEET**

Sophisticated LED technology meets vanity with a modern simplicity

- Rectangular shaped encased frosted glass in clear glass with diamond pattern
- Brushed nickel details
- Dimmable with ELV dimmer (Not included)
- 120V